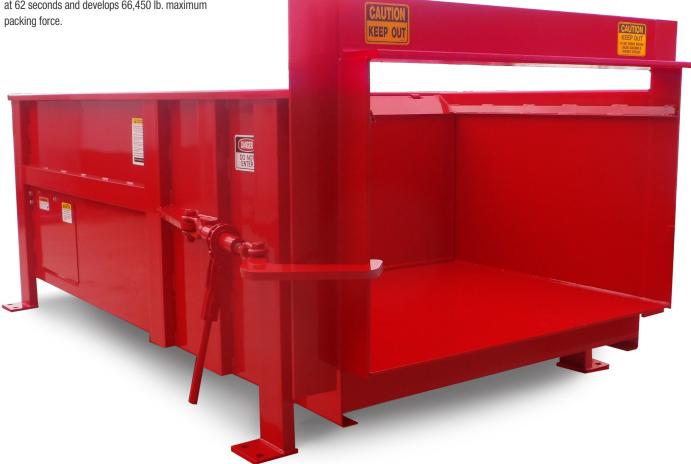

### **The Trend Setters**

K-PAC's KP2SH Stationary Compactor is an affordably priced 6" diameter single cylinder stationary compactor that delivers all the quality you have learned to appreciate from "THE TREND SETTERS". This stationary compactor has a large clear top opening 45" by 58", WASTEC rated 1.72 Cubic Yards. This unit is suitable for those small industrial applications, hospitals, retail and food stores. Ideal for the solid waste stream or recyclables, this unit cycles at 62 seconds and develops 66,450 lb. maximum packing force.

# STATIONARY COMPACTOR MODEL KP2SH

**KP2SH 2-Yard Stationary shown with optional four-side hopper.** 

With the KP series of compactors you can expect a clean, fast and trouble free operation of your recycling and waste removal efforts, from K-PAC equipment, "The Trend Setters"