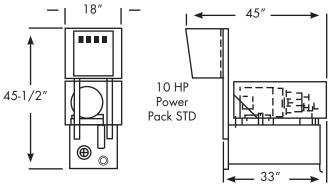

### **KP2SH Specifications**

| = p               |                                                    |  |
|-------------------|----------------------------------------------------|--|
| NSWMA Rating      | 1.72 Cubic Yards                                   |  |
| Clear Top Opening | 45" x 58"                                          |  |
| Ram Penetration   | 14"                                                |  |
| Cylinder Size     | (1) 6" x 60" Stroke                                |  |
| Floor             | .38 Plate                                          |  |
| Compactor Sides   | .19 Plate                                          |  |
| Ram Top           | .25 Plate                                          |  |
| Ram Face          | .50 Plate                                          |  |
| Power Pack HP     | 10 HP                                              |  |
| Cycle Time        | 62 Seconds                                         |  |
| Norm. Force       | 60,800 lbs.                                        |  |
| Max. Force        | 66,450 lbs.                                        |  |
| Pump Size         | 12 GPM                                             |  |
| Res. Size         | 20 Gallons                                         |  |
| Weight/Complete   | 5200 lbs.                                          |  |
| Hydraulic Fluid   | Talamar Extreme LT 1532                            |  |
| Power Pack        | 10 HP T.E.F.C.<br>3 Phase 230/460<br>Volt 60 Hertz |  |