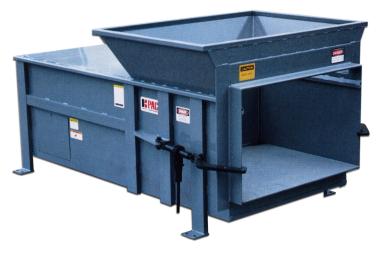

# STATIONARY COMPACTOR MODEL KP2SH

**KP2SH 2-Yard Stationary shown with optional four-side hopper.** 

With the KP series of compactors you can expect a clean, fast and trouble free operation of your recycling and waste removal efforts, from K-PAC equipment, "The Trend Setters"