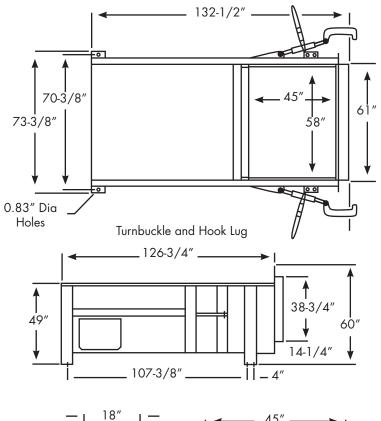

#### **KP2SH Dimensions**

### **KP2SH Specifications**

| = p               |                                                    |  |
|-------------------|----------------------------------------------------|--|
| NSWMA Rating      | 1.72 Cubic Yards                                   |  |
| Clear Top Opening | 45" x 58"                                          |  |
| Ram Penetration   | 14"                                                |  |
| Cylinder Size     | (1) 6" x 60" Stroke                                |  |
| Floor             | .38 Plate                                          |  |
| Compactor Sides   | .19 Plate                                          |  |
| Ram Top           | .25 Plate                                          |  |
| Ram Face          | .50 Plate                                          |  |
| Power Pack HP     | 10 HP                                              |  |
| Cycle Time        | 62 Seconds                                         |  |
| Norm. Force       | 60,800 lbs.                                        |  |
| Max. Force        | 66,450 lbs.                                        |  |
| Pump Size         | 12 GPM                                             |  |
| Res. Size         | 20 Gallons                                         |  |
| Weight/Complete   | 5200 lbs.                                          |  |
| Hydraulic Fluid   | Talamar Extreme LT 1532                            |  |
| Power Pack        | 10 HP T.E.F.C.<br>3 Phase 230/460<br>Volt 60 Hertz |  |